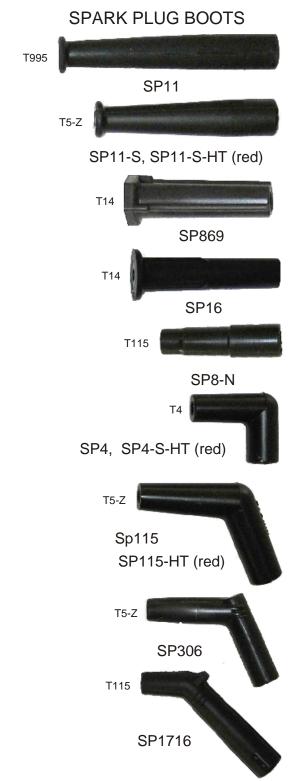

## **COIL BOOTS**

Select coil end from this group for all HEI style coil towers, with or without the raised flashover prevention ring

To order individual wires for individual coil conversions, we need to know the length of each wire and which boot styles you want at both the coil end and spark plug end of the wires. Measure the length of each wire from the top of the coil tower to the top of the spark plug. Select the coil end and the spark plug end boot styles by the part numbers shown. Some boots come in other colors and HT ratings. Suitable terminals are shown in smaller type.

If your engine uses extended spark plug connectors, we can fit the original style connectors to the spark plug end. Measure the length of the wire you want from the top of the coil tower to the top of the spark plug connector. Select coil end boot styles by the part numbers shown. Please note: the original style spark plug connectors may not be able to contain the higher voltages from aftermarket coils under extreme loads.