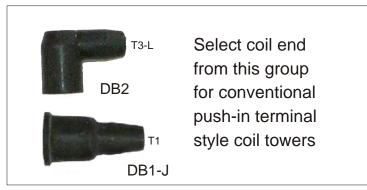

## **COIL BOOTS**

Select coil end from this group for all HEI style coil towers, with or without the raised flashover prevention ring

To order individual wires for individual coil conversions, we need to know the length of each wire and which boot styles you want at both the coil end and spark plug end of the wires. Measure the length of each wire from the top of the coil tower to the top of the spark plug. Select the coil end and the spark plug end boot styles by the part numbers shown. Some boots come in other colors and HT ratings. Suitable terminals are shown in smaller type.