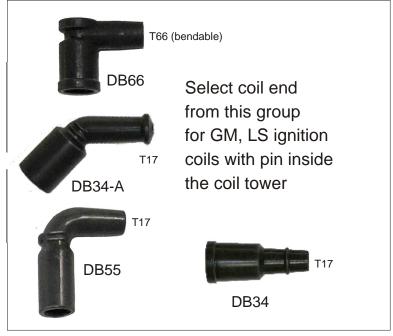

## **COIL BOOTS**

Select coil end from this group for all HEI style coil towers, with or without the raised flashover prevention ring

To order individual wires for individual coil conversions, we need to know the length of each wire and which boot styles you want at both the coil end and spark plug end of the wires. Measure the length of each wire from the top of the coil tower to the top of the spark plug. Select the coil end and the spark plug end boot styles by the part numbers shown. Some boots come in other colors and HT ratings. Suitable terminals are shown in smaller type.