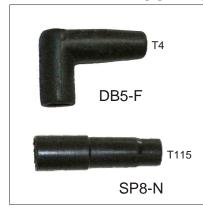

## **COIL BOOTS**

Select coil end from this group for all HEI style coil towers, with or without the raised flashover prevention ring

To order individual wires for individual coil conversions, we need to know the length of each wire and which boot styles you want at both the coil end and spark plug end of the wires. Measure the length of each wire from the top of the coil tower to the top of the spark plug. Select the coil end and the spark plug end boot styles by the part numbers shown. Some boots come in other colors and HT ratings. Suitable terminals are shown in smaller type.